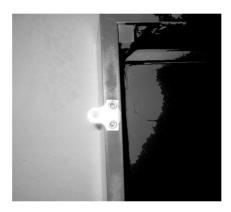

- Attach a mirror clip to each side of the surround as shown in diagram (a) using the 4 x 16mm screws
- Offer the suite to the wall, and mark the position of the remaining hole on the mirror clip
- Using an electric drill, wall plugs and 2 x 32mm screws, secure the suite to the wall.

Diagram (a)

Please Note -If you need any further advise or any spare parts for this item, please contact our customer service helpline on the details below.

Helpline telephone number: 0870 224 2811 Helpline email address: helpline@adamsurrounds.co.uk